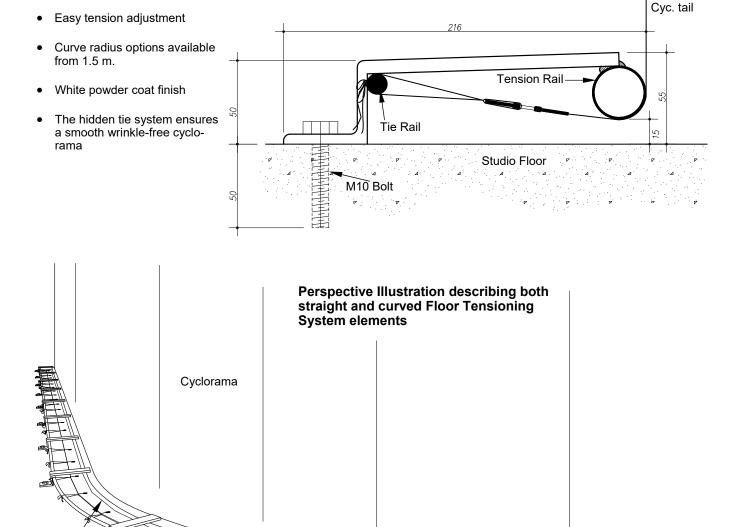

## Side Elevation of Floor Tensioning System support bracket

Studio

Cyclorama Floor Tensioner

evelets

Cyclorama tail webbing and

Tie Rail

STAGECRAFT PTY LTD, ABN 11 009 040 144 11 INVERNESS STREET, MALAGA, WESTERN AUSTRALIA 6090 PHONE +618 9249 2700 FAX +618 9249 2709 www.stagecraft.com.au

Brackets

Bolted to Studio Floor

G I

**Tension Rail**