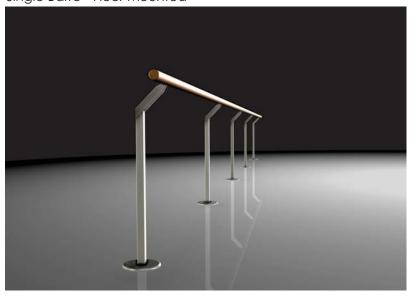

## **INSTALLED BARRES**

All STAGECRAFT Ballet Bars use 50mm Tasmanian Oak - finely sanded and finished in satin epoxy clear laquer.

Metal parts are powder coated to the colour of your choice.

The centre of a Standard barre is 1070mm above the floor. Other heights available upon request.

## Model:16BF1

Single Barre - Floor Mounted

Installation of floor mounted barres requires the base plates to be securely bolted to the concrete slab below the finished timber floor.

Wall mounted barres should be attached to a concrete or masonry structural wall.