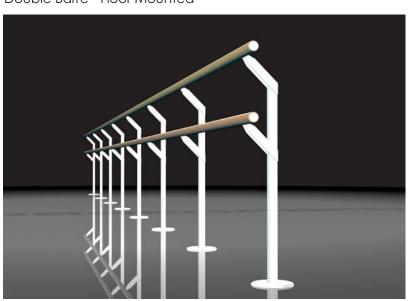

## **INSTALLED BARRES**

All STAGECRAFT Ballet Bars use 50mm Tasmanian Oak - finely sanded and finished in satin epoxy clear laquer.

Metal parts are powder coated to the colour of your choice.

The centre of a Standard barre is 1070mm above the floor. Other heights available upon request.

Where dual barres are required, the lower bar is at 760mm above the floor.

Portable Barres are also available.

**Model:16BF2**Double Barre - Floor Mounted